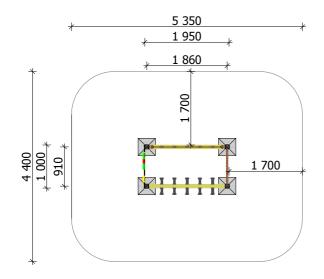

Maintainance are required once in every 3 months, depending on usage

Assembly 3 h

Lenght of safety area: 5 350 mm 4 400 mm Width of safety area: 23 m<sup>2</sup> Required safety area:

Playground are provided for outdoor use in supervising

1 950 mm

1 000 mm

1 900 mm

Adequate temperature

Minimal required area - 23 m<sup>2</sup>

Lenght:

Width:

Height: