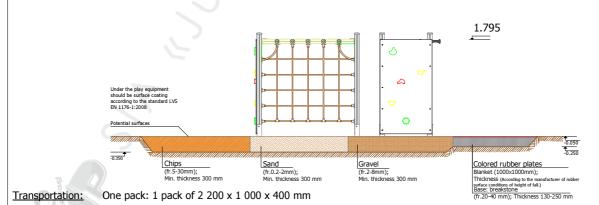

## PRODUCT DATA SHEET

Jūrmalas Mežaparki Ltd. 1 Garkalnes street, Jurmala +371 6773 2317, www.jmp.lv

Construction are made from glued wood, galvanized steel.

Children from 4 - 14 vears

The Fall height H=1.80 m Equipment safety checkings must be performend once in a week in high vandalism risk areas.

Maintainance are required once in every 3 months, depending on usage

Assembly 3 h

Lenght of safety area: 5 350 mm 4 400 mm Width of safety area: 23 m<sup>2</sup> Required safety area:

Playground are provided for outdoor use in supervising