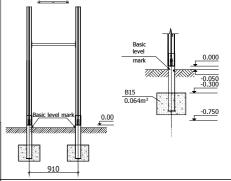

Play equipment areestablished with concreted steel foundation in equipment location. Equipment are suitable for use in two days after concreting, when the foundation are totally solid. During assambling there are not children allowed in area.

1 950 mm

1 000 mm

1 900 mm

Adequate temperature

Minimal required area - 23 m<sup>2</sup>

Lenght:

Width:

Height: