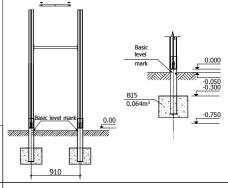

Width:

Height:

of adults

Play equipment are established with concreted steel foundation in equipment location. Equipment are suitable for use in two days after concreting, when the foundation are totally solid. During assambling there are not children allowed in area.