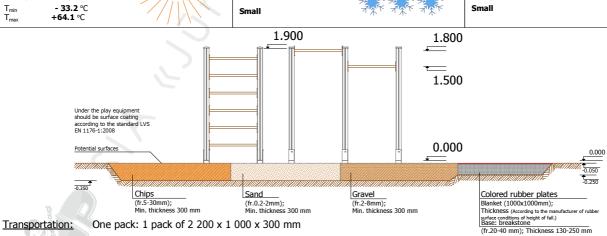

Maintainance are required once in every 3 months, depending on usage

performend once in a week in high vandalism

The Fall height H=1.80 m

6 children

Weight 15 kg

Assembly
1 h
(without excavation and concreting)

Required safety area: 20 m<sup>2</sup>

Playground are provided for outdoor use in supervising

Minimal required area - 20 m<sup>2</sup>

Lenght of safety area:

Width of safety area:

Adequate temperature

Lenght:

Width:

Height:

of adults

Play equipment are established with concreted steel foundation in equipment location. Equipment are suitable for use in two days after concreting, when the foundation are totally solid. During assambling there are not children allowed in area.

Snow load

1 000 mm

1 910 mm

1 900 mm

4 400 mm

5 310 mm

Wing load
Small

<u>Spare parts:</u> All needed spare parts and elements, when warranty time expires can be ordered in "Jūrmalas Mežaparki" Ltd., and all the goods will be ready for delivery in 3 days.