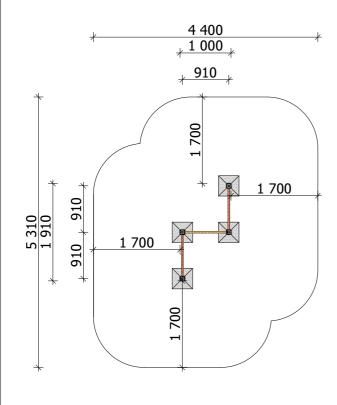

Snow load

1 000 mm

1 910 mm

1 900 mm

4 400 mm

5 310 mm

Wing load
Small

<u>Spare parts:</u> All needed spare parts and elements, when warranty time expires can be ordered in "Jūrmalas Mežaparki" Ltd., and all the goods will be ready for delivery in 3 days.