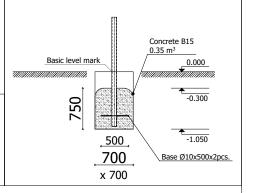

 Safety Area Width:
 6 090 mm

 Safety Area:
 31 m²

3 users

Critical height of fall **H = 2.43 m** 

Required user height from 1.40 m

Metal gymnastic complex is intended for public use outdoors.

Gymnastic equipment is stablished by concreting the steel foundation in planned equipment location. Equipment is suitable for use after two days of concreting when the foundation is totally solid. During assembly no children are allowed in the area.