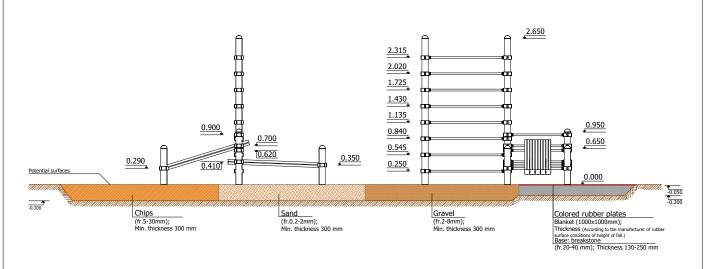

 Safety Area Width:
 6 090 mm

 Safety Area:
 31 m²

3 users

Critical height of fall **H = 2.43 m** 

Required user height from 1.40 m

Metal gymnastic complex is intended for public use outdoors.

Gymnastic equipment is stablished by concreting the steel foundation in planned equipment location. Equipment is suitable for use after two days of concreting when the foundation is totally solid. During assembly no children are allowed in the area.