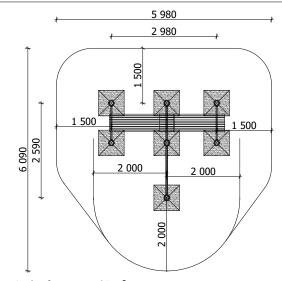

## Jūrmalas Mežaparki Ltd.

1 Garkalnes street, Jurmala +371 6773 2317, www.jmp.lv

Minimum required safety zone - 31  $\mbox{m}^2$ 

 Length:
 2 980 mm

 Width:
 2 590 mm

 Height:
 2 650 mm

 Safety Area Length:
 5 980 mm

 Safety Area Width:
 6 090 mm

 Safety Area:
 31 m²

3 users

Critical height of fall **H = 2.43 m** 

Required user height from 1.40 m

Metal gymnastic complex is intended for public use outdoors.

Gymnastic equipment is stablished by concreting the steel foundation in planned equipment location. Equipment is suitable for use after two days of concreting when the foundation is totally solid. During assembly no children are allowed in the area.